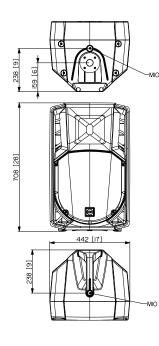

Line Art 2D

| Acoustical spe | cifications |
|----------------|-------------|
|----------------|-------------|

## ACCESSORIES

Cables Protections Rigging / Mounting AC XLR 3M3F CVR ART 725 AC PMX AC PRO-FS AC PRO-PM H-BR 2X ART 715 PM-KIT M20 708 mm / 27.87 inches 437 mm / 17.2 inches 389 mm / 15.31 inches 19.6 kg / 43.21 lbs